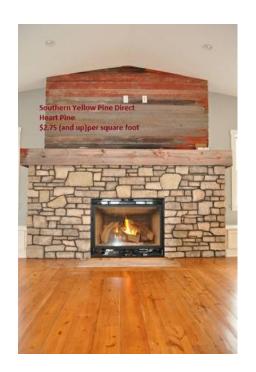

## 1.59 sq ft Longleaf southern yellow pine floors, tg unfin. 2, Heart (AL mill)

Alabama Location https://www.genclassifieds.com/x-512355-z

Zip is for Macon office. Call sales direct Jason

#2 or better Longleaf Southern Yellow Pine- add \$1.00 sq ft for Heart Pine 1 x 4 x 8-12' (choice or mix lengths)- \$1.75 per square foot. Discounts at 800 sq ft 1 x 6 x 8-12' (choice or mix lengths)- \$1.69 per square foot. Discounts at 800 sq ft 1 x 8 x 8-12' (choice or mix lengths)- \$1.75 per square foot. Discounts at 800 sq ft 1x10 x8-12' (choice or mix lengths)- \$1.95 per square foot. Discounts at 500 sq ft

Pick up pricing for N. Alabama mill- call with info on order and get pricing per square foot delivered or picked up.

KILN 8-10%, Tongue and Groove (v groove available), Recessed grooves on back of flooring, S4S (smooth all 4 sides for panels), Planed smooth- tight knots 10% waste. Pick up and get lengths up to 16'call for.