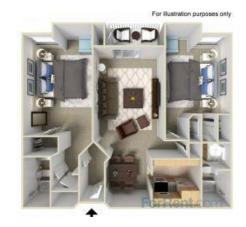

## x00241 1185ft2

回路线回

同类范围

回滤料间

回路塔回

Location **California** https://www.genclassifieds.com/x-512513-z

同外温间

同数双回

Available are two rooms in a nice, third (top) floor apartment in the Lassen Village apartment complex at the address of 17730 Lassen Street. The rent is about \$1800 for a full year lease, and about \$1900 for month to month. I am situated here with four others, but some of us including myself are moving out. The other(s) wish to keep the apartment and need you to help them help you! Looking for about two more individuals, possibly three. PRIVATE ROOM OK IF YOU WANT TO PAY YOUR FAIR SHARE. Rent is due the 1st of each month. A new lease must be indoctrinated, but that is up to you and the remaining tenant(s) to decide. Oh and the remaining tenant(s) are CSUN students or graduates. We have little time left to make this happen. Up until the 10th of July. Please ask any questions as I will closely monitor my email. Thank.