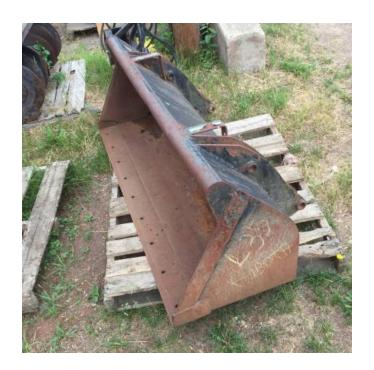

## New bucket for L35 Kubota . Fit others. (450 USD)

Location Connecticut https://www.genclassifieds.com/x-512532-z

Brand new, was a take off. Needs a new coat of paint, maybe 20 bucks worth of paint...

For a L35 Kubota, is 65 inches across, will fit others, call...

Call ED at .. .. I got to be an old man, let the phone ring. I don't hurry for it anymore.. .i do not text,email, I am not hip, cool and modern like you...

Can be seen 1 mile east of the Connecticut trolley museum, off exit 45 of I91 on north road( rt140)...

| https://www.genclassifieds.com/x-5<br>12532-z |
|-----------------------------------------------|
| New bucket for L35 Kubota .<br>Fit others.    |
| https://www.genclassifieds.com/x-5<br>12532-z |
| New bucket for L35 Kubota . Fit others.       |
| https://www.genclassifieds.com/x-5<br>12532-z |