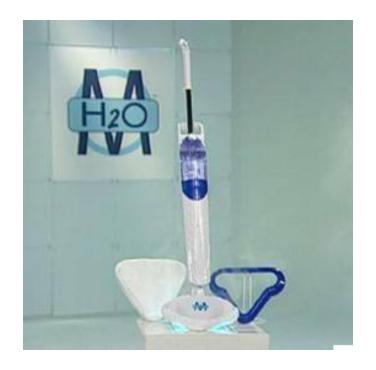

## gtgtgtgtgtH20 Mop (25 USD)

Location **California** https://www.genclassifieds.com/x-512848-z

The H20 Mop uses a special mechanism that converts water into steam while you mop the floors. This way you can get a safer and deeper clean. The use of steam as opposed to water will also allow you to clean your floors without the need for those nasty abrasives and toxic chemicals.

You may have noticed that when you mop with an ordinary mop, dirt tends to move around the mop, however, the H2o Mop will actually eliminate dirt. Plus the steam kills bacteria and dust mites.

Gently used, working in great condition \$25 Cash only