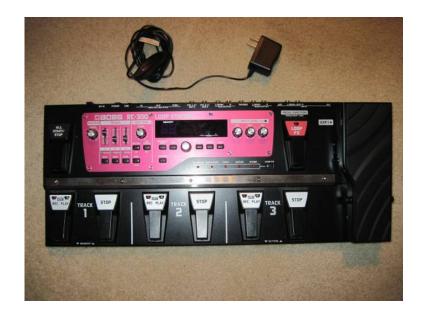

## Boss RC (300 USD)

Location **Colorado** https://www.genclassifieds.com/x-524611-z

Hey everyone! If you're reading this, you probably know what this FINE piece of gear is all about. It's pretty simple, really: This is \*widely\* regarded as simply the best and most versatile loop pedal out there. This is no surprise from Boss, as they're really the pioneer and industry leader in looping technology.

And so this particular unit is in excellent condition, works perfectly and any aesthetic imperfections can only be considered very minor. And it's 100% FUN! Become a one man band. Impress your friends or just yourself, or even gig with it. I never even got into the really advanced functions, but it definitely has some \*serious\* versatility. Greatly improved my playing, and will for you too. And on top of being a loop station, it has all kinds of built-in effects. Legit Boss quality, built like a tank. Includes original power adapter. Can't seem to find the manual, but this is totally free to print out on the Boss website.