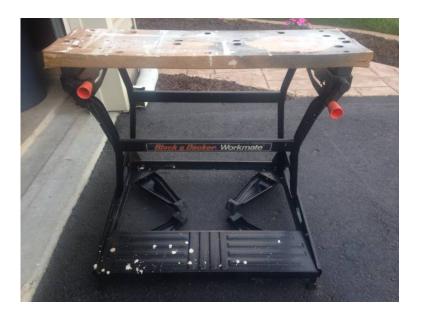

## **Black amp Decker Workmate work center (20, USD)**

Location **Delaware** https://www.genclassifieds.com/x-524769-z

I have a used Black & Decker workmate work center. I bought it for a project I recently completed and no longer need it. It is an older model that is made of metal, not light weight plastic like the newer models. \$20