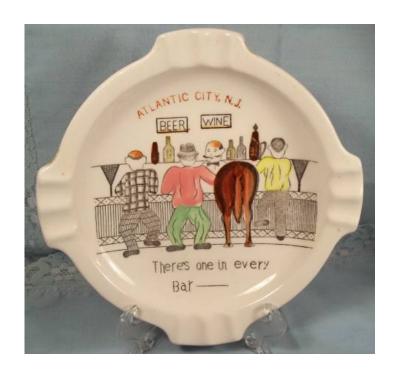

## Vintage Humorous Ashtray There is One in Every Bar Atlantic City NJ (15 USD)

Washington Location https://www.genclassifieds.com/x-524800-z

Vintage Humorous Ashtray

"There is One in Every Bar \_\_\_\_\_"

Atlantic City, N.J.

marked Japan

7 1/2" in Diameter

SEE ALL PICTURES FOR DETAILS! AVAILABLE FOR PICK UP EARLY IN THE MORNING TILL ABOUT 10 AM OR LATER AFTERNOON AFTER 5 PM. PLEASE CALL TO MAKE ARRANGEMENTS.