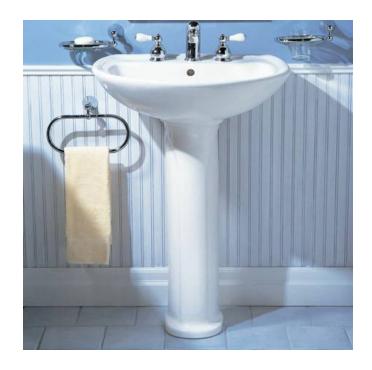

## **NEW**

Location **Indiana** https://www.genclassifieds.com/x-525769-z

This is a VERY NICE - BRAND NEW - American Standard Pedestal Sink. This style is currently available for sale at various places and Amazon's best price for the Basin, Pedestal & Shipping is \$257. I'm willing to part with this set, new in the boxes, for \$80. This is a very heavy, well manufactured sink that I am offering for sale at a price similar to that of much cheaper, lighter sinks carried in the big box home stores. PLEASE NOTE: The color of this set is fawn beige (shown in the pictures where the basin and pedestal are separated) and the pictures of the white sinks are only to show you what this same set looks like when it's installed and no faucet is included.

## PEDESTAL BASIN (TOP/SINK):

Color: Fawn Beige Product Description

Bathroom Sink by American Standard from the Cadet suite Available in Fawn Beige Features Pedestal sink basin only Faucet ledge with generous shelf area 8" center faucet holes Rear overflow Soap or accessory ledge Faucet not included American Standard Cadet Vitreous China 2150 in 2150 in Bathroom Sink 0236008045 Fawn Beige UPC: 033056443521 SKU: American Standard 023600804 02360080 From the Manufacturer

American Standard Cadet Pedestal Lavatory Slab with 8-Inch Centers, Fawn Beige 0236.008.045. This sink has a rear overflow, faucet ledge with a generous shelf area, and a soap/accessory ledge, with

731100-400.045 Finish: Fawn Beige Features: -Used with Cadet or Colony pedestal sink basins. Construction: -Vitreous China construction.