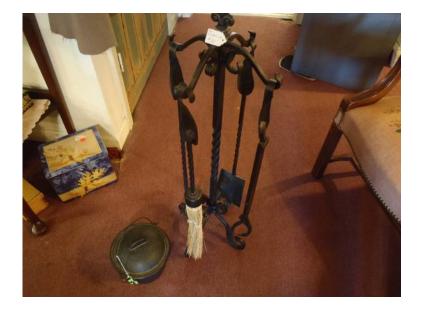

## Iron fireplace set and ash pot (McHenry)

Illinois Location https://www.genclassifieds.com/x-526021-z

Beautiful new iron fireplace set \$60. Iron ash pot also available for \$25 This is a very heavy and the design is unique. Brass reindeer fireplace set also available for \$75.