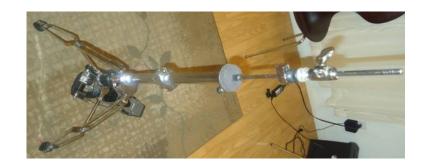

## Pearl Eliminator H2000 Hi Hat Stand (, USD)

In excellent condition. Simply put, one of the very finest, fastest, smoothest and most sensitive hi hat stands available. Yours for about half the price of a new one.

Excellent, extremely sturdy build quality also. Another great feature is its capacity to fold up and fit in your hardware bag or case.

Price is firm. CALL to check it out / buy it.

Product description:

The Eliminator H2000 dual chain / dual cam drive system sets a new standard maximizing hi-hat sensitivity and speed and shares many of the key characteristics of its extremely well regarded sibling, the Eliminator bass drum pedal including easy, fast footboard height adjustment, PowerShifter Heel Adjustment, TractionPlate footboard, SuperGrip Clutch, Precision Spring Tension Dial, Push Button Spike Tips, and a Swiveling Dual Leg.