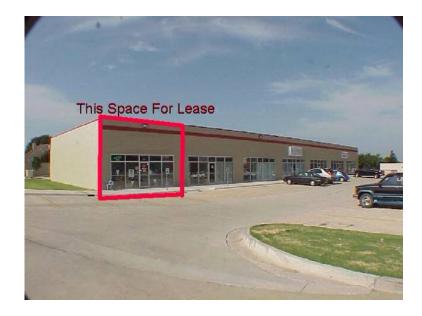

## x00241125 1500ft2

Location **Oklahoma** https://www.genclassifieds.com/x-526877-z

Property Details: Location: Bethany, OK

Size SF: 1,500 Approx. Sq. Ft. Price Per SF: \$9.00/\$1,125 Monthly

Availability: Immediate

Zoning: CG

**Property Features** 

1,500 Square Feet Rear Overhead Door CAM Fee of \$80.00 Per Month

Frontage on Route 66/39th Expressway

Disclosure: Information herein is taken from sources deemed to be reliable but not guaranteed against errors, omissions, prior sale, withdrawal from the market, or price changes. All sizes and dimensions stated are approximate.