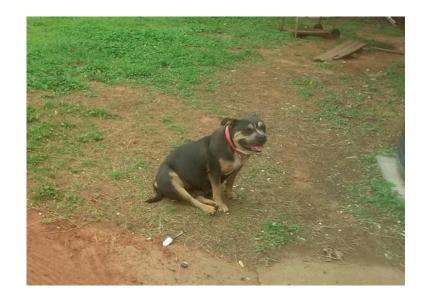

## blue tri female (se okc)

Location **Oklahoma** https://www.genclassifieds.com/x-527006-z

My two dogs got out of my backyard earliertoday while I was at work I'm not sure of the exact time but I left my house around 10:30 am and got home at 8:30 my male was in my neighbors front yard and is home now but my female is still missing and I'm pretty sure someone snatched her up because she always follows my male everywhere but the thing is she's very skittish but will go to people my male runs off when someone tries to grab him. She's a. Blue tri pit bull had on a hot pink collar. please call or text me asap w any info thank u