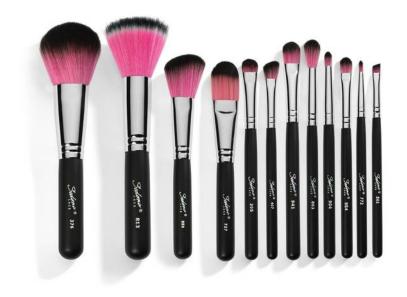

## **NEW Sedona Lace TRAVEL 12**

Location **Washington** https://www.genclassifieds.com/x-527876-z

https://www.genclassifieds.com/x-5 27876-z

NEW

TRAVEL

Brand NEW SEDONA LACE: TRAVEL 12-PIECE SYNTHETIC PROFESSIONAL MAKEUP Brush Set 12 High Quality Makeup Brushes

1 Black Zippered Case

Sedona Lace's 12-piece set is crafted from incredibly soft state-of-the-art synthetic bristles and is now travel sized. It is an animal-friendly line that works equally as well as natural-haired brushes. The pink and black colors on the bristles is a registered trademark of Sedona Lace. This set is identical to its larger counterpart with the exception of its noticeably smaller brush handles, crafted for optimal portability. The shorter handles allow for more precision in application and blending.

Brushes Included:
Powder Brush - 376
Duo Fibre Brush - 813
Foundation Brush - 727
Large Angled Contour Brush - 850
Concealer Brush - 954
Medium Angled Shading Brush - 407
Small Angled Brush - 561
Large Shader Brush - 941
Tapered Blending Brush - 863
Pencil Brush - 904