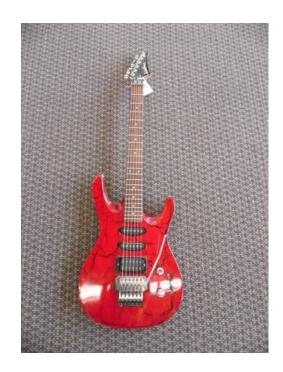

## Washburn KC (40 USD)

Location **Washington** https://www.genclassifieds.com/x-527890-z

Washburn KC-40V Electric Guitar
Minor wear on the body,
Good condition.
This guitar sounds great and plays fast.
chrome plated hardware by wash-burn,
volume knob and tone knob,
5 way switch and whammy bar available as well.