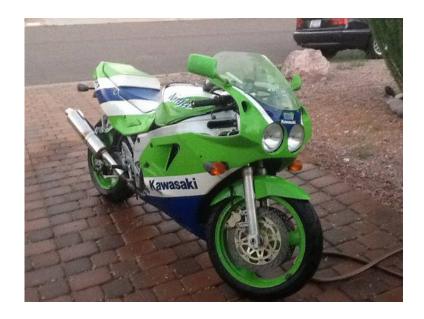

## 91 Kawasaki ninja zx7 (3500 USD)

Location **Arizona** https://www.genclassifieds.com/x-528023-z

i have a 91 ninja zx7 that was in the storage it runs and drives great 17k miles on it it has a few cracks on the left fairing that was because it tilt over on top of a few things in the storage unit it has brand new tires the carbs were synced before storing so it's all