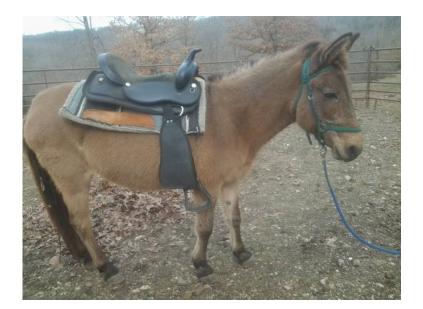

## 14h 10 year old molly mule (600, USD)

Location **Arkansas** https://www.genclassifieds.com/x-528603-z

Black point dun molly mule. She was broke to be a hunting mule but has not been ridden in some time. She is a good mule and will guard a field. She leads, backs, loads and all that good dtuff. Only issue we have had is she can be a booger to catch iin a field larger than 5 acres. Asking \$600 for her.