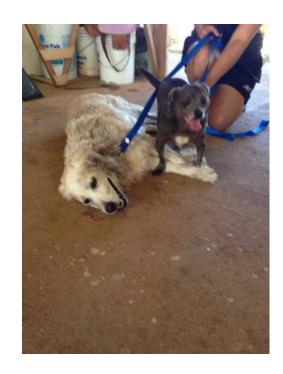

## FOUND 2 dogs running around Kekaha Kauai (Kekaha)

Location **Hawaii** https://www.genclassifieds.com/x-529166-z

We are looking for the owners of these 2 dogs that we're running around together in Kekaha gardens. One large white dog and one small gray/black dog. Both have collars but no tags!