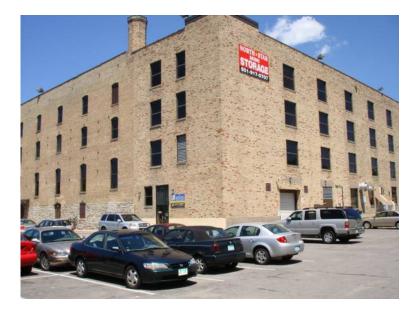

## x00246676 4451ft2 (,280.280 USD)

Location Minnesota https://www.genclassifieds.com/x-529256-z

PRIME OFFICE SPACE AVAILABLE AT THE HISTORIC SPECIALTY BUILDING at the corner of University and Raymond in the St. Paul Midway just 2 blocks east of 280 and the Minneapolis border.

Exposed brick, timber construction, high ceilings and large bright windows highlight this beautiful turn of the century landmark building.

Suite 200 \*\* 4451 sq ft. \$6676.28 monthly, (\$18.00 gross rent) available now. Beautiful space (on the building curve) with high ceilings and windows & exposed brick and timber.