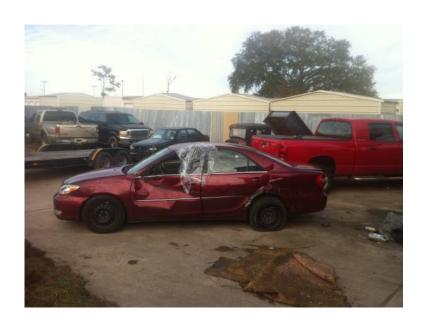

## The Best For Less Auto Body Dent Repair amp Paint Free Estimates (Kenner plus wh

Location Louisiana https://www.genclassifieds.com/x-529613-z

Low prices Quality Work

I'm Richard an auto body & paint specialist with 15 years of experience I offer body shop quality work with out charging you a tun of money. I'm an honest, Reliable, auto body technician who's worthy of your business and trust. You can watch

Me work and see for your self the hard work and dedication that go's

Into repairing your vehicle. I'm a professional who knows how to save money and will pass those savings down to you

I specialize in all types of auto body repair such as Dent, Ding, and scratch repair of all sizes. Paintless Dent removal, Rust Restoration, Color matching, and touch up paint jobs for all foreign, domestic cars, and trucks. I can buy, install, and paint new or after market parts. There is no job too big or small that I can't handle or don't have the tools for...

I do offer Free Estimates plus mobile services at no extra cost to you or you can come to the shop location in Kenner by the airport

I will do everything I can to save you time and money. I can do most major jobs at your home or office. I'll just need some pictures of the damage to see the problem and tell you the solution