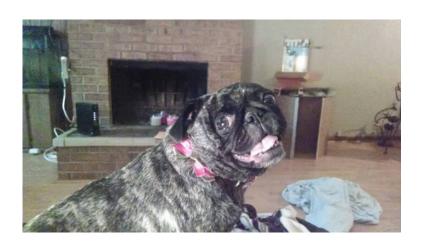

## Lost Pug (Gulfport)

GenClassificals.com

Location **Mississippi** https://www.genclassifieds.com/x-529708-z

My brindle pug went missing in Gulfport Ms. From a friends yard, she is not wearing a collar. If found please contact me. \$100.