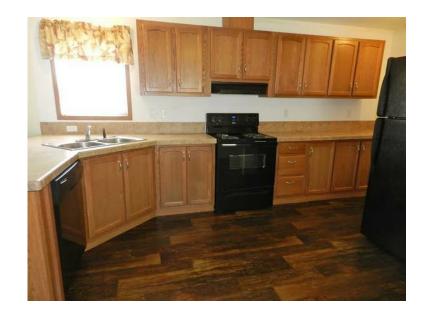

68803\$800/mo KEY FEATURES

Year Built: 2014 Sq Footage: 1162 sqft. Bedrooms: 3 Beds Bathrooms: 2 Baths Parking: 2 Off street

Lease Duration: 1 Year (See Details Below)

Deposit: \$500

Pets Policy: Cats & Dogs OK

Laundry: None

Property Type: Manufactured

DESCRIPTIONWest Park offers country living located on the edge of the city, but with easy access to the heart of Grand Island Spacious lots, curbside trash pickup, plenty of parking, a recreational room, and friendly service are just a few of the reasons why people love living at West Park Plaza. Call us to find out more!-see more at:http://www.ascentia.us/nebraska/west-park-plaza#sthash.51lkSVRd.dpuf