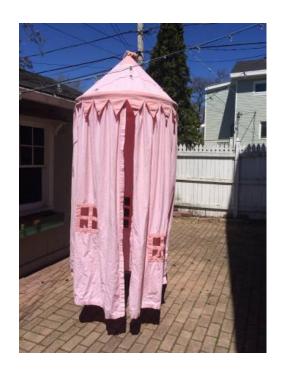

## **Land of Nod**

Location **Illinois** https://www.genclassifieds.com/x-529978-z

For sale

Land of Nod - "Home Sweet Home" play canopy. Pink/White gingham pattern. Freshly washed, in great condition.

Has a few very small spots, that may come out with some oxy-clean and elbow grease. They're barely noticeable.

Originally paid \$200, asking \$40

Pickup.

|                                                             | Land                           | of<br>—     | Nod   |
|-------------------------------------------------------------|--------------------------------|-------------|-------|
|                                                             | https://www.genclas<br>29978-z | sifieds.com | 1/x-5 |
|                                                             | Land                           | of<br>—     | Nod   |
|                                                             | https://www.genclas<br>29978-z | sifieds.com | √x-5  |
|                                                             | Land                           | of          | Nod   |
|                                                             | https://www.genclas<br>29978-z | sifieds.com | √x-5  |
|                                                             | Land                           | of          | Nod   |
|                                                             | https://www.genclas<br>29978-z | sifieds.com | √x-5  |
|                                                             | Land                           | of<br>—     | Nod   |
| 2000<br>2000<br>2000<br>2000<br>2000<br>2000<br>2000<br>200 | https://www.genclas<br>29978-z | sifieds.com | √x-5  |
|                                                             | Land                           | <b>으</b> ,  | Nod   |
|                                                             | https://www.genclas<br>29978-z | sifieds.com | √x-5  |
|                                                             | Land                           | of<br>—     | Nod   |
|                                                             | https://www.genclas<br>29978-z | sifieds.com | √x-5  |
|                                                             | Land                           | <u>Q</u>    | Nod   |
|                                                             | https://www.genclas<br>29978-z | sifieds.com | √x-5  |
|                                                             | Land                           | of<br>_     | Nod   |
|                                                             | https://www.genclas<br>29978-z | sifieds.com | √x-5  |
|                                                             | Land                           | of<br>—     | Nod   |
|                                                             | https://www.genclas<br>29978-z | sifieds.com | √x-5  |