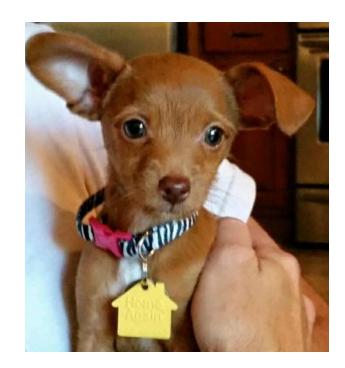

## **500 REWARD (10 USD)**

Location **Missouri** https://www.genclassifieds.com/x-530363-z

Light brown smooth coat, with brown eyes & nose. She has very large ears and long legs. Last seen at 1541 Sunset Drive & Jeffco Blvd on 6/13. She extremely scared and will run if chased. Try to bring her to you by offering her food. If found please call