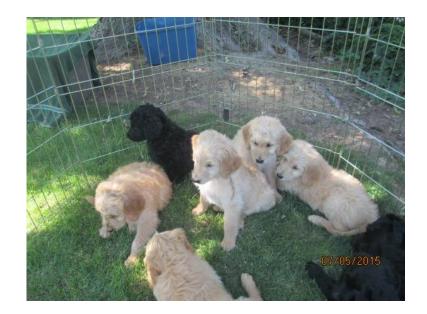

## **Golden Doodle Puppies (Meridian)**

Location **Idaho** https://www.genclassifieds.com/x-560434-z

We have a few Super cute, 8 week old, F1 Golden Doodle puppies who need to be re-homed. Both parents are AKC registered. The mother is a 3 yr-old, dark red, short haired golden retriever. She is loyal and family friendly. She is smart and trained very easily. The father is an intelligent and friendly silver poodle. The puppies have had their first shots. They are low shedding with short wavy hair. They have been very loved and are cuddly and friendly! Call or text for more information and re-homing.