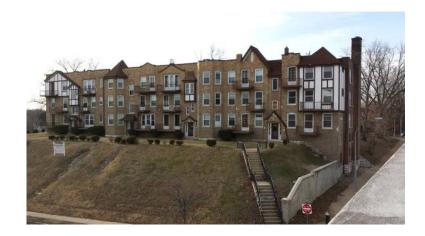

## 395 1br (5002 USD)

Location **Missouri** https://www.genclassifieds.com/x-560522-z

Broadway Bluffs is a majestic 1926 building with views of the Mississippi and Bellerive Park. On the bus line, bus stop is directly in front of the building. Close to I-55, the brewery and the casino. \$395-495/mo depending on size. Remodeled, fresh paint, hardwood floors, beautiful woodwork including built in cabinets, onsite laundry. Efficiency and 1 bedroom. Every unit has a view of the Mississippi!

LSS Rentals currently has (as of 7/10/15):

**Broadway Bluffs:** 

- (1) Studio apartment(s) (500 sq ft) available for \$395,
- (1) Two bedroom apartment (800 sq ft) available for \$595 Upton:
- (1) Studio apartment(s) available at our Upton location for \$395.