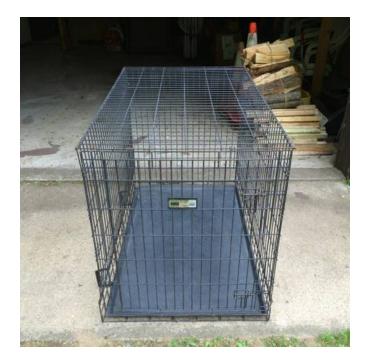

## Large and Medium Dog Crate (N. Woodstock)

Location New Hampshire https://www.genclassifieds.com/x-560566-z

I have 2 dog crates for sale, both in real good condition. I'll sell them individually or as a pair. The larger of the two could hold two dogs easily as I used it for a 100lb. German Shepherd and a 60lb. mix breed. The smaller was used for the mix when we crated them separately.

I would do a \$75 for the large crate and \$50 for the smaller or \$100 if sold as a pair. The dimensions are on the labels in the pictures. One is considered large and the other medium.

Thanks for.

| arde and Mediur                               |
|-----------------------------------------------|
| 2                                             |
| https://www.genclassifieds.com/x-5<br>60566-z |
| Large and Medium Dog Crate<br>(N. Woodstock)  |
| https://www.genclassifieds.com/x-5<br>60566-z |
| Large and Medium Dog Crate<br>(N. Woodstock)  |
| https://www.genclassifieds.com/x-5<br>60566-z |
| Large and Medium Dog Crate<br>(N. Woodstock)  |
| https://www.genclassifieds.com/x-5<br>60566-z |
| Large and Medium Dog Crate<br>(N. Woodstock)  |
| https://www.genclassifieds.com/x-5<br>60566-z |
| Large and Medium Dog Crate<br>(N. Woodstock)  |
| https://www.genclassifieds.com/x-5<br>60566-z |
| Large and Medium Dog Crate<br>(N. Woodstock)  |
| https://www.genclassifieds.com/x-5<br>60566-z |
| Large and Medium Dog Crate<br>(N. Woodstock)  |
| https://www.genclassifieds.com/x-5<br>60566-z |
| Large and Medium Dog Crate<br>(N. Woodstock)  |
| https://www.genclassifieds.com/x-5<br>60566-z |
| Large and Medium Dog Crate<br>(N. Woodstock)  |
| https://www.genclassifieds.com/x-5<br>60566-z |