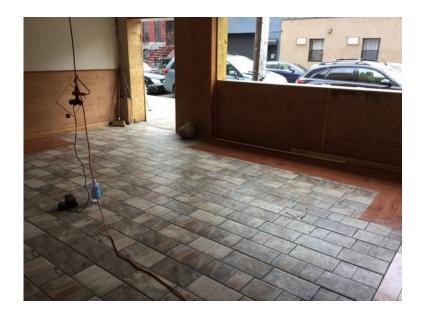

## 5000 1200ft2

Location **New York** https://www.genclassifieds.com/x-560724-z

Stop what you doing and call now !!! This won't last !!! 1200 sq ft of inside and outside property Outside property is being leveled out and than concrete will be laid Inside has mosaic tile and Maple Wood Hardwood Flooring Landlord is negotiable with amount of years for a lease ,plus normal escalation This place is perfect for the following : Café indoor out door

Boutique Florist Restaurant

Internet coffee shop
And much more VISIT THIS SPACE CALL VINNY AT

DON'T WAIT ON THIS ONE !!! SNOOZE YOU LOOSE !!!

| Ž  | 5000                                  | 1200ft2   |
|----|---------------------------------------|-----------|
|    | https://www.genclassified             | s.com/x-5 |
| 10 | 5000                                  | 1200ft2   |
|    | https://www.genclassifieds<br>60724-z | s.com/x-5 |
|    | 5000                                  | 1200ft2   |
|    | https://www.genclassifieds<br>60724-z | s.com/x-5 |
|    | 5000                                  | 1200ft2   |
|    | https://www.genclassified:<br>60724-z | s.com/x-5 |
|    | 5000                                  | 1200ft2   |
|    | https://www.genclassified<br>60724-z  | s.com/x-5 |
|    | 5000                                  | 1200ft2   |
|    | https://www.genclassifieds<br>60724-z | s.com/x-5 |
|    | 5000                                  | 1200ft2   |
|    | https://www.genclassified<br>60724-z  | s.com/x-5 |
|    | 5000                                  | 1200ft2   |
|    | https://www.genclassifieds<br>60724-z | s.com/x-5 |
|    | 5000                                  | 1200ft2   |
|    | https://www.genclassified             | s.com/x-5 |
|    | 5000                                  | 1200ft2   |
|    | https://www.genclassified             | s.com/x-5 |