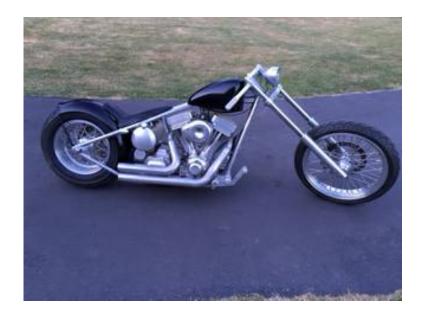

## 2008 Exile Custom Chopper

Location **Oregon** https://www.genclassifieds.com/x-561099-z

2008 Exile Custom Chopper - Pure Sex

As part of a multi million dollar estate liquidation from Hawaii. This bike has been in a climate controlled garage since it was built in 2008. The owner, a custom home builder in Maui only rode it a couple of times and then it was just parked with the rest of the toys.

With less than 200 miles on it, the bike is brand new. Latus Motors has done a full inspection and replaced the battery and given it a 100% ratting

This is more than a custom bike it is a piece of art......I have ridden all my life and this is the most amazing bike I have ever ridden.

Russell Mitchell is the president of Exile Cycles they only produce about 20 complete custom each year. Exile Cycles are instantly recognizable for their clean tough industrial styling. Exile Cycles minimalist styling has always been popular in Europe and a big change from the mass of over-painted and overchromed customs.

The bike Pure Sex was built for the discovery channels biker build off and was instantly in high demand.

Every inch of this bike is a engineering masterpiece with so many custom features. Start at the top of the