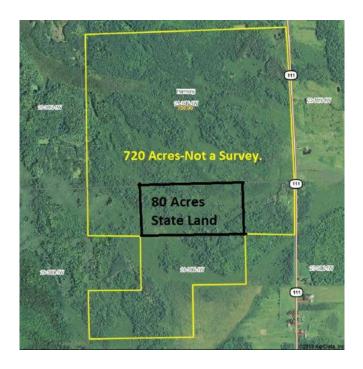

## **GenClassifieds.com** 800000 720 Acres Hunting LandWill DivideDeer, Bear, Turkey, GrouseElectric (SW of

Location Wisconsin https://www.genclassifieds.com/x-561907-z

Rare chance to own large acreage. 720 acres of hunting land in Price County. Located 11 miles SW of Phillips. 80 acres in center of property is state owned but w/no public access except to owner of this land! So that makes 800 acres of hunting paradise! Deer, bear, turkey, grouse etc. Electricity on site & ready for a camper. Old mobile home included but holds little value. Two driveways for easy access. Trails are cut. Timber value is here! Not in any MFL programs. Borders 240 state owned acres on SW side w/no public access!