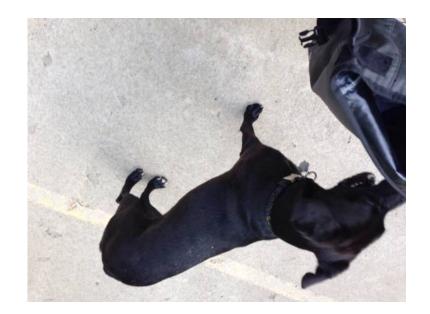

## Found 2 dogs in Rogers (Trail near railroad track in Rogers)

**Arkansas** Location https://www.genclassifieds.com/x-562623-z

Found these 2 dogs riding home on the trail today. Black one was a younger female and the black and white one was an older male. I would have taken them home to keep them in one safe and in one spot but I was on my bike. Sweet dogs, looked tired. I wrote down their rabies tag and city license numbers. They went on exploring the trail. I figured I would post this in case someone is.