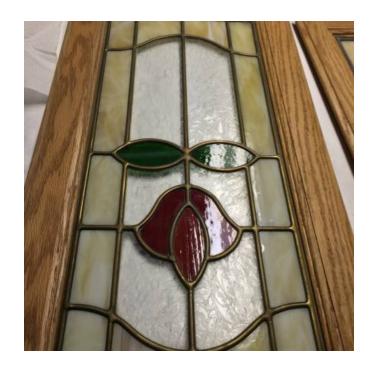

## 2 Pair (4 Total) of Stain and Leaded Glass Doors (275 USD)

Location **Massachusetts** https://www.genclassifieds.com/x-562876-z

All Stain and Leaded Glass sold together for \$300 (for the Lot) or Best Offer.

Approx Width = 14.5" & Approx Height = 28.0"

The pair of Rose stem doors are in Mint Shape, unused, never mounted.

Would be a feature addition for your existing or new cabinetry, entry way.

Stained glass is not light construction. it is thicker than typical art store.

Note flowering pattern on the clear glass.

If the listing is on-line they are still available.

Serious inquiries, please leave a phone to call

Leaded glass Pair - I just added another pair of glass doors to the lot. One has one small glass that is broken and needs