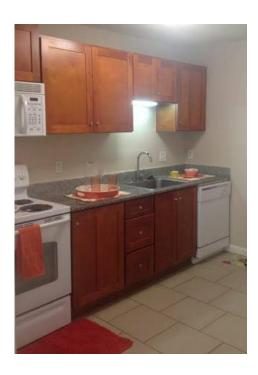

## 850 1br

Location **Louisiana** https://www.genclassifieds.com/x-563252-z

This beautiful upgraded home is available for an immediate move in and is on special today. This large 1br has a very spacious layout with tons of closets and much more. Apt features: ?Granite Counter Tops ?Cherry Cabinets ?European Vessel Sink in the Bathroom ?New Carpet & Paint ?W/D Connections ?Fridge ?Self-Cleaning Stove ?Dishwasher ?Above The Range Microwave ?Ceiling Fans ?Central AC & Heat ?Home Decor Lighting Special brings your rent from \$895 to \$850 every month! CALL TODAY! www.terracesatmetairie