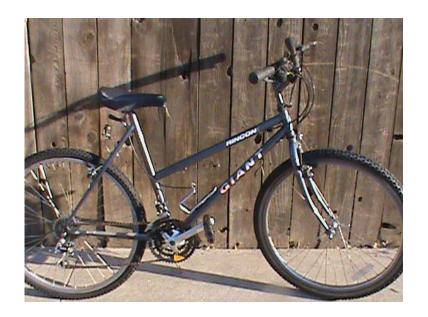

## Gen Classification Match set of Classic Rincon Giants 21 Speed Mtn. bicycles (300 USD)

Location Idaho https://www.genclassifieds.com/x-563789-z

a matching set of men and women Classic Rincon Giants. Both are 21 speed Mtn. bicycles. Both made of cro-mo frames. These bikes come with 200GS Shimano gearing. The men's bike will fit a person 6Ft.1" the women's bike will fit a person 5Ft.7 asking \$300 for both please call or text Jesse