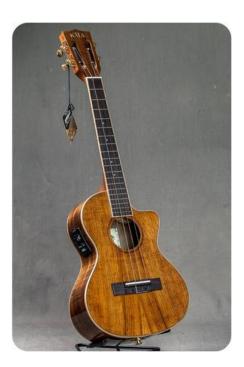

## **Brand New Kala Koa Tenor Cutaway Gloss Acoustic**

63856-z

https://www.genclassifieds.com/x-5

Location Maryland https://www.genclassifieds.com/x-563856-z

Brand New never used, in The box KALA Koa acoustic electric tenor ukulele

## Hand-selected tonewoods from Hawaii and KALA electronics

The Kala Koa Tenor Cutaway Gloss Acoustic-Electric Ukulele is made with hand-selected, Hawaiian Koa harvested on the Big Island of Hawaii. It sounds incredible, plugged in or not, and allows you to carry a little piece of Hawaii wherever you go.

## OVERVIEW

Hand-selected tonewoods from Hawaii and KALA electronics The Kala Koa Tenor Cutaway Gloss Acoustic-Electric Ukulele is made with hand-selected, Hawaiian Koa harvested on the Big Island of Hawaii. It sounds incredible, plugged in or not, and allows you to carry a little piece of Hawaii wherever you go. FEATURES Body size: Tenor Top: Hawaiian koa Back and sides: Hawiian koa Trim: Maple with white and black accents Headstock: Slotted with laser-etched mother-of-pearl inlay Neck: Mahogany

Fingerboard material: rosewood

Frequency Response: 20Hz ~ 20KHz Control Range Bass: +/-12dB at 100Hz Treble: +/-12dB at 10KHz Battery Status: LED Power Supply: 2 x CR2032 Coin Battery Battery Life Only EQ: Over 200 Hours Tuner on: Over 100 Hours Pickup: Omega II Piezo Cable pickup Enjoy the inviting feel and tone of Hawiian koa. Order today.