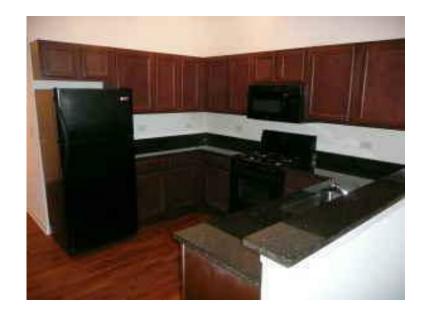

This new construction condo features two bedrroms and two baths. A great kitchen with granite counter tops, black appliances, microwave, dishwasher and maple cabinets. The bedrooms have carpet flooring and support large sized beds. This unit also features hardwood floors, central ac and heat, high ceilings and laundry on site.

Call today to find your new home!

Web ID: 4525

Address: 4217 W Irving Park Rd, #3D, CHICAGO IL 60641

| Mobile:<br>Email:                                          |
|------------------------------------------------------------|
| More information about this listing See all of my listings |
|                                                            |
|                                                            |
|                                                            |
|                                                            |
|                                                            |
|                                                            |
|                                                            |
|                                                            |
|                                                            |
|                                                            |
|                                                            |
|                                                            |
|                                                            |
|                                                            |
|                                                            |
|                                                            |
|                                                            |
|                                                            |