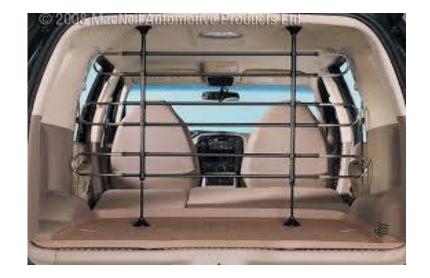

## **Cargo Barrier 25**

Location **Idaho** https://www.genclassifieds.com/x-564132-z

Cargo Pet Barrier
Will work in most SUVs
adjustable height and sides
Keeps your pet in the back and off your seats
Wet muddy weather is here!
Don't leave your four legged friends home cause they get your seats dirty.
This will let they go and keep them off your seat!
\$25
Please Call 378 9293