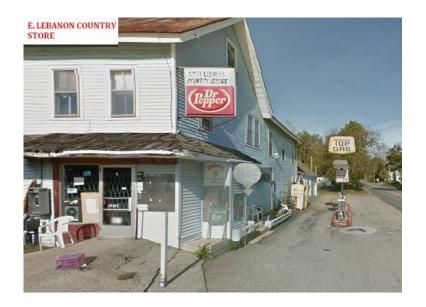

## Mixed Property for Sale (Lebanon, Maine)

Location Maine https://www.genclassifieds.com/x-564267-z

Mixed Property For Sale on .75 acres.

The property comes with a convenience store with fuel pumps, a large 3 bedroom apartment above the store, a large unheated four car garage, a multipurpose unheated building attached to the store. This property is sold with a three home state registered mobile home park. Two trailers come with the property, the third is owned by the occupants and they pay lot rent.

Located just 7miles from the Rochester, NH state line and 6miles from Maine's newest city, Sanford, this property has lots of potential and historical meaning to the community. The store sits adjacent to the old Boston and Maine Railroad and was the towns first fire station.

Priced to move. Call for details.

View the property on Google maps.

8 Depot Road, Lebanon, Maine -- store property with apartment above
14 Depot Road, Lebanon, Maine -- mobile home with sale
16 Depot Road, Lebanon, Maine -- mobile home with sale
7 Lower Cross road, Lebanon, Maine -- rented mobile home lot