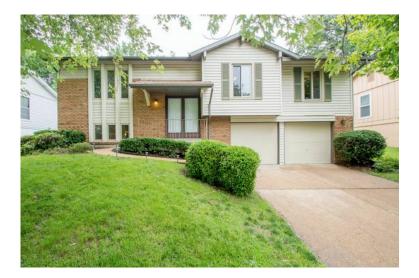

## 234900 3br (20662 USD)

Location Missouri https://www.genclassifieds.com/x-564312-z

OPEN HOUSE SUNDAY 12pm-2pm

(Zen Alassifieds.com

More details at http://1432weatherby.com/

This updated, open, and freshly painted low-maintenance home is move-in ready! Buyers will love the spacious, light ambience of the vaulted living room and dining room with its wood-burning fireplace and enjoy the open floor plan that extends into the newer sunroom -- a 4 season family room/game room with zoned heating and cooling and adjacent patio. Three skylights fill the home with natural light. Laminate flooring through the main hallway and all three generously-sized bedrooms upstairs that each feature ceiling fans.

Exterior features include a 2012 roof complete with architectural shingles, full vinyl siding, a fenced in yard, built-in grill, and landscaped yard. Newer efficient windows with horizontal blinds throughout make this home as energy efficient as it is beautiful. The oversized two car garage is extra-large and includes