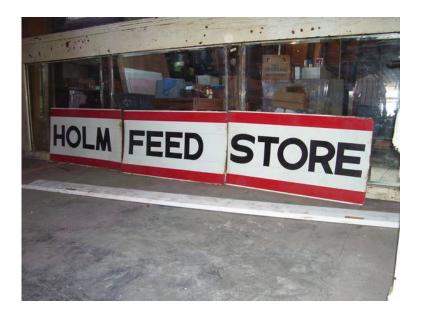

## Holms Feed Store Sign (1226 USD)

Location **Nebraska** https://www.genclassifieds.com/x-564404-z

For your consideration is this large 3 piece Holm Feed Store sign made in Des Moines, IA. It is painted tin, comes in 3 pieces with each section being 26" high and 48" long. On the corner of each section is "corn states des moines". Nice older piece in fair to good condition. If interested you can call Cliff at to arrange a viewing of this sign and numerous other old, collectibles Cliff has for sale. We have to start somewhere so I'm asking \$300 but will consider all serious offers.