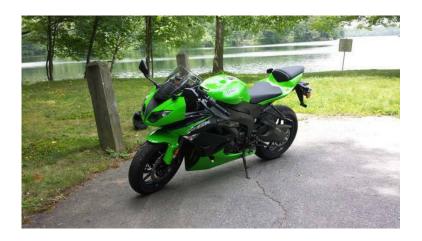

## 2012 kawasaki zx6r NinjaPurchased brand new on 20134200 mile (7000 USD)

**New Hampshire** Location https://www.genclassifieds.com/x-564452-z

2012 Kawasaki ninja ZX6R/Green, I purchased it brand new April 2013. (I'm the only owner) It has only 4200 miles on it.

No dent, no scratch, never been dropped. Looks brand new.

It was stored at the dealer over the winter, it was winterized and prepared for Spring by dealer (\$350 value)

\*\*Clean title on hand\*\* Text me