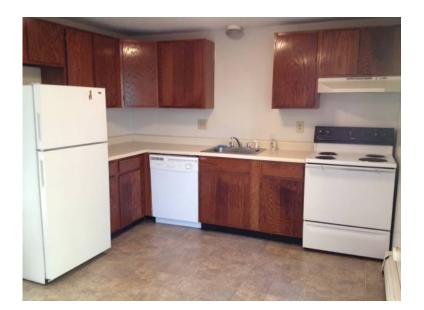

## 1050 2br (2112, USD)

Location New Hampshire https://www.genclassifieds.com/x-564468-z

Spacious, sunny 2 bedroom, 1 1/2 bath multi-level townhouse with full basement. Private entrance. Main level has living room with large window, 1/2 bath and fully applianced eat-in kitchen with sliders to small back porch. Upstairs has 2 bedrooms and full bath. Large private basement with lots of storage and washer/dryer hook-up. Convenient location, less than 1/2 mile to downtown Dover. Easy access to Spaulding Turnpike.