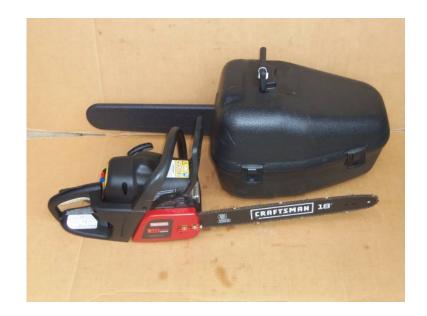

## LIKE NEW Craftsman 18 42cc Gas Chain Saw

Ohio Location https://www.genclassifieds.com/x-564785-z

price is firm

LIKE NEW Craftsman 18" 42cc Gas Chain Saw - Case Included

Craftsman 18" Gas chain saw features a high-performance two-cycle, 42cc engine. Equipped with a reduced-kickback bar and chain with an inertia-activated chain brake system that stops it within seconds, it helps make working hard, working safe.

The wraparound handle is comfortable to hold and allows you to switch between horizontal and sideways grips. Automatic chain oiling increases the performance and service life chainsaw, chain saw call NO)