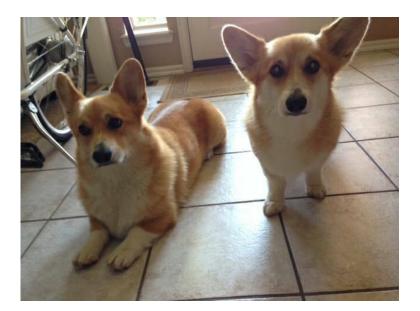

## **GenClassifieds.com** Lost Norman Area 2 Corgis Red and White Pair (36th and Rock Creek)

Location Oklahoma https://www.genclassifieds.com/x-564978-z

Help Desperate !! My corgis got out last night sometime between 6 and 10 pm on Saturday 7/12/15 they are a bonded pair, red and white answering to Sunny and Daisy ! please contact us at the numbers listed below they will go with anyone they are super sweet !