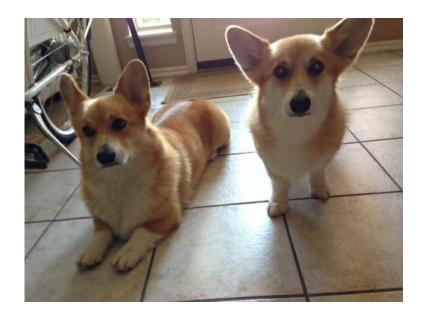

## ConClassification Lost in Norman 2 Pembroke Welsh Corgis (36th and RockCreek)

Oklahoma Location https://www.genclassifieds.com/x-564979-z

Help Desperate!! My corgis got out last night sometime between 6 and 10 pm on Saturday 7/12/15 they are a bonded pair, red and white answering to Sunny and Daisy! please contact us at the numbers listed below they will go with anyone they are super sweet!