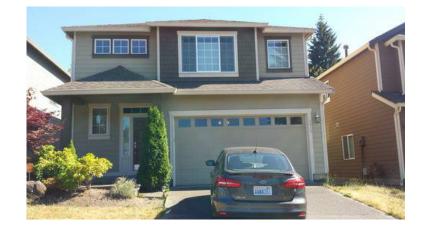

## 2695 5br (23652 USD)

Location **Washington** https://www.genclassifieds.com/x-565326-z

Huge New Build with Stainless and Custom Office

Property Address 1410 215th PI SW | Lynnwood, WA 98036 Available: 07/11/2015

Offered By North Pacific Properties, LLC

Description Gorgeous new build with 5 beds and 3 bathrooms.

All new stainless, hardwoods, granite, custom cabinets, soaking tub and walk in closet in master. Huge living and separate dining, flat screen already installed over fireplace, and custom window coverings. Small yard in back with patio and 2 car garage make this a great home for anyone. Open House Coming next week.

Call or text Anita for more information.

No Pets or Smoking Amenities Stainless Steel Appliances Garage Parking Details Beds/Baths: 5BD/3.0BA Square Feet: 2,365 Rental Terms Rent: \$2,695.00 Available: 07/11/2015 Application Fee: