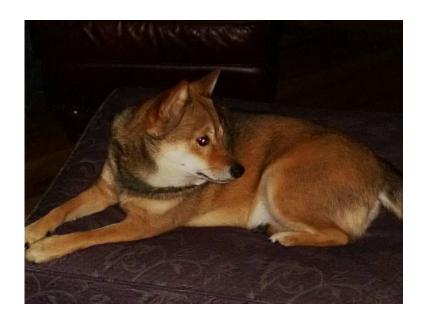

## Shiba Inu (Kodah) lost dog from Hampton VA (grandviewfoxhill)

Virginia Location https://www.genclassifieds.com/x-565885-z

Our Kodah went missing from our home on 4JULY, greatly missed, we now believe she may have been taken out of the area. She is 3 years old and weighs about 20lbs. About 14" tall at withers. She needs her meds and to be returned home. Reward. If you have any information pls call or text