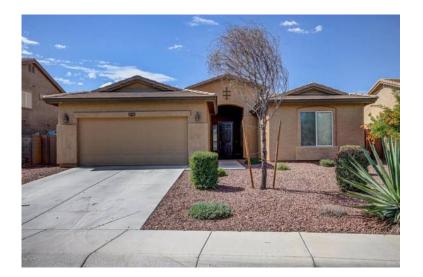

## 214500 4br (21322 USD)

Location Arizona https://www.genclassifieds.com/x-565942-z

(Gen Classific as com

\$214,500 Buckeye 4 beds, 2 baths, 2,132 sqr feet - PRICE REDUCED! Seller must sell. Charming,spacious home in Windmill Village. Carpets have been cleaned. Tile floor cleaned & sealed. Interior paint has been touched up. 4 bdrms/2 baths. Eat-in kitchen with dark cabinets & granite counters. Breakfast bar & formal dining make this home easy to entertain in. Great room is open & can accommodate sizable furniture. Split floor plan. Plush carpet. Large laundry room is one of the few that has upper AND lower cabinets for extra storage. Plenty of closets throughout. Spacious backyard & large side yard with TWO gates. 3 car tandem garage to make room for whatever you need to store! Several playgrounds nearby. Community is located near grocery, restaurants and golf!