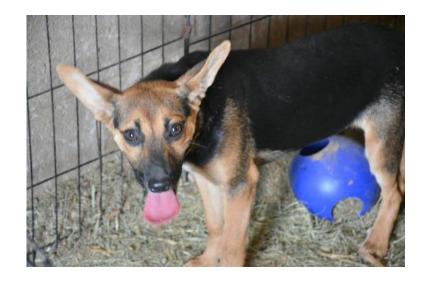

## **Shepherd mix puppy**

Location **Arizona** https://www.genclassifieds.com/x-565973-z

This is Wade! he is a 3-4mo old shepherd mix puppy that was dumped. He is super sweet and very submissive. We think he might be mixed with chihuahua. I think he will be around 30lbs when he is fully grown.

He is good with other dogs, likes kids, and would probably be fine with cats! We just gave him a parvo/distemper shot so he has had at least one.

He is still a puppy and I don't know if he has been taught anything so his new parents will need to work on house manners and potty training. He is very eager to please and I think he will make an excellent family dog.