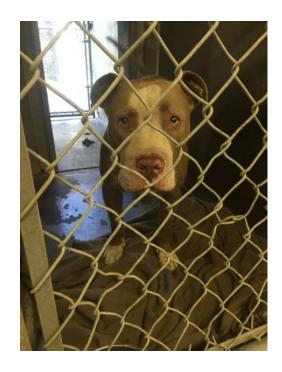

## Found male TAN WHITE PIT BULL he is a doll need owner SEE VIDEO

Location Arizona https://www.genclassifieds.com/x-565974-z

Please help this sweet dog is on the list at the shelter to be Put to Sleep!

**DOGS ID NUMBER** A3628614

SEE HIS VIDEO:

https://www.facebook.com/384704341682023/videos/490271727791950/?hc location=ufi

Location of the dog: MCACC East 2630 W Rio Salado Pkwy Mesa AZ 85201 602-506-PETS