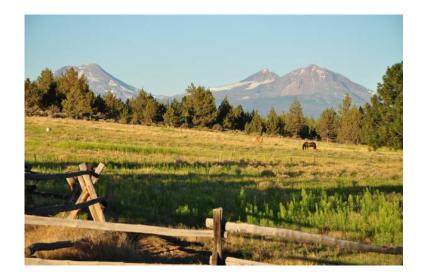

## 599000 4br (28802 USD)

Location **California** https://www.genclassifieds.com/x-566248-z

Stunning 3 Sisters mountain view across irrigated pasture from this 4 BR 2 bath cedar chalet style home in the Sisters school district. 2 sheds accommodate up to 4 horses. 2 dry paddocks plus outdoor arena with round pen. In addition to 3 Sisters view from house, all peaks from Broken Top to Mt. Jefferson are viewable from other locations on the property. Heat pump for central air, gas range, and backup propane heating stove. Huge master bedroom and bath. Expansive decks on 3 sides with new composite deck on front. Barn holds 10 tons of hay, plus has large insulated shop area. Oversized detached 2-car garage with finished, insulated 12x24 room suitable for office, hobby or shop usage.